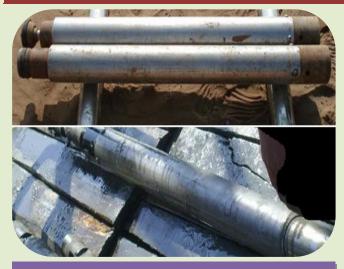

#### COMPANY PROFILE

**Piston sampler** 

**Rock core** 

**Direct shear test** 

**Consolidation test** 

Master - loader HM

**Automated triaxial testing** 

Disturbed sample was taken from SPT tool

The rotary core drilling

Undisturbed samples in steel tubes