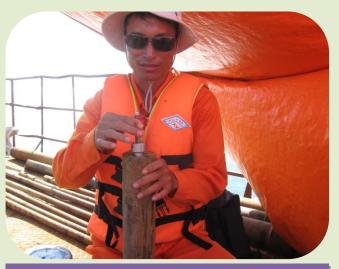

## Geotechnical Investigation

IC&C is capable of geotechnical works near shore from 0 meter to 20 meters in depth, soil improvement works, and monitoring work.

IC&C assures and commits of its best services quality in works.

#### COMPANY PROFILE

**Standard penetration test** 

Field van shear test

**CPT** test

**Drilling and sampling** 

**Pocket penetration test** 

**Torvane test** 

#### COMPANY PROFILE

**Piston sampler** 

**Rock core** 

**Direct shear test** 

**Consolidation test** 

Master - loader HM

**Automated triaxial testing** 

Disturbed sample was taken from SPT tool