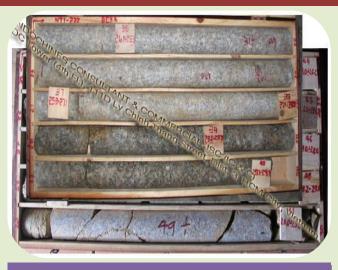

## Geotechnical Investigation

IC&C is capable of geotechnical works near shore from 0 meter to 20 meters in depth, soil improvement works, and monitoring work.

IC&C assures and commits of its best services quality in works.

#### COMPANY PROFILE

**Piston sampler** 

**Rock core** 

**Direct shear test** 

**Consolidation test** 

Master - loader HM

**Automated triaxial testing** 

Disturbed sample was taken from SPT tool

The rotary core drilling

Undisturbed samples in steel tubes