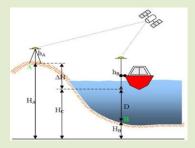

# **Topographic & Bathymetric**

Equipped with modern and highly advanced technological equipment, IC&C completed topographic and bathymetric work at a high quality.

Trimble R3

Sea STAR HP8200

**Dual frequency GPS** receiver Topcon Legacy