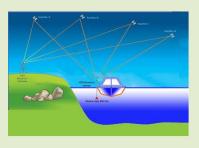

# **Topographic & Bathymetric**

Equipped with modern and highly advanced technological equipment, IC&C completed topographic and bathymetric work at a high quality.

Trimble R3

Sea STAR HP8200

**Dual frequency GPS** receiver Topcon Legacy

Hypack max Echosounder

Total station TOPCON Leveling

Total station

**Total station** LEICA Leveling SOKKIA Leveling

DGPS station on boat