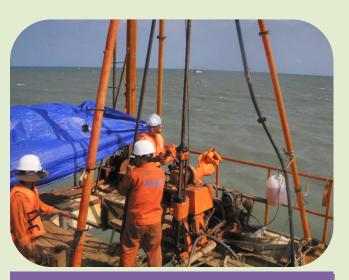

## Geotechnical Investigation

IC&C is capable of geotechnical works near shore from 0 meter to 20 meters in depth, soil improvement works, and monitoring work.

IC&C assures and commits of its best services quality in works.

Offshore investigation on Jack-up Platform

Offshore investigation on fixed Platform