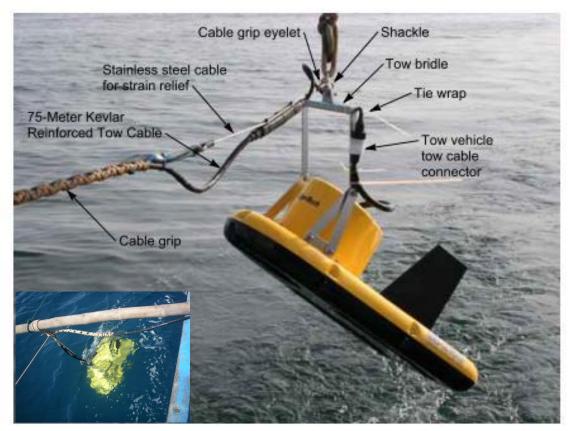

Sontek Argonaut-XR and RBR TGR-1050P

SB-216S Tow Vehicle

ADCP flow measurement equipment

Sub-bottom Profiler System

Seawater sampler Hydro-X 1.7 litres