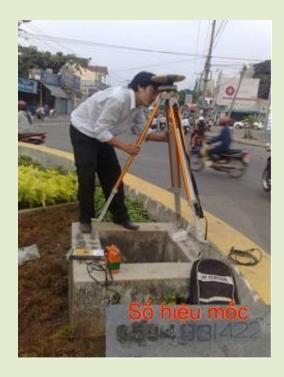

# **Topographic & Bathymetric**

Equipped with modern and highly advanced technological equipment, IC&C completed topographic and bathymetric work at a high quality.

Trimble R3

Sea STAR HP8200

**Dual frequency GPS** receiver Topcon Legacy

Hypack max Echosounder

Total station TOPCON Leveling

Total station

**Total station** LEICA Leveling SOKKIA Leveling

DGPS station on boat