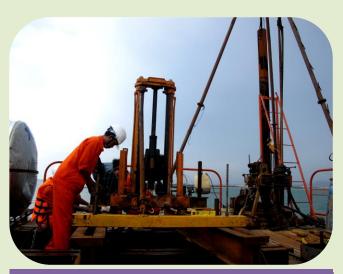

## Geotechnical Investigation

IC&C is capable of geotechnical works near shore from 0 meter to 20 meters in depth, soil improvement works, and monitoring work.

IC&C assures and commits of its best services quality in works.

The rotary core drilling

Undisturbed samples in steel tubes