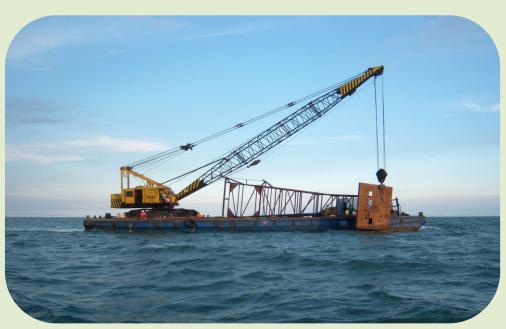

## Geotechnical Investigation

IC&C is capable of geotechnical works near shore from 0 meter to 20 meters in depth, soil improvement works, and monitoring work.

IC&C assures and commits of its best services quality in works.

Offshore investigation on Jack-up Platform

Offshore investigation on fixed Platform