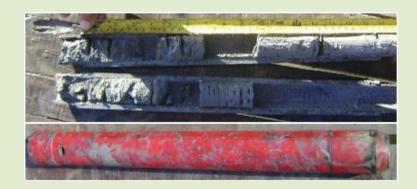

#### COMPANY PROFILE

**Piston sampler** 

**Rock core** 

**Direct shear test** 

**Consolidation test** 

Master - loader HM

**Automated triaxial testing** 

Disturbed sample was taken from SPT tool

The rotary core drilling

Undisturbed samples in steel tubes