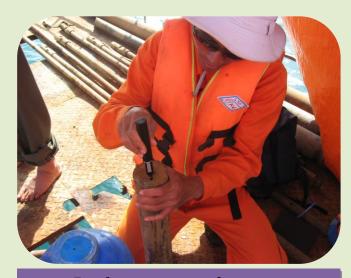

## Geotechnical Investigation

IC&C is capable of geotechnical works near shore from 0 meter to 20 meters in depth, soil improvement works, and monitoring work.

IC&C assures and commits of its best services quality in works.

#### COMPANY PROFILE

**Standard penetration test** 

Field van shear test

**CPT** test

**Drilling and sampling** 

**Pocket penetration test** 

**Torvane test** 

#### COMPANY PROFILE

**Piston sampler** 

**Rock core** 

**Direct shear test** 

**Consolidation test** 

Master - loader HM

**Automated triaxial testing** 

Disturbed sample was taken from SPT tool