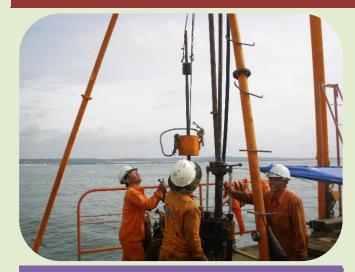

## Geotechnical Investigation

IC&C is capable of geotechnical works near shore from 0 meter to 20 meters in depth, soil improvement works, and monitoring work.

IC&C assures and commits of its best services quality in works.

Offshore investigation on Jack-up Platform

Offshore investigation on fixed Platform