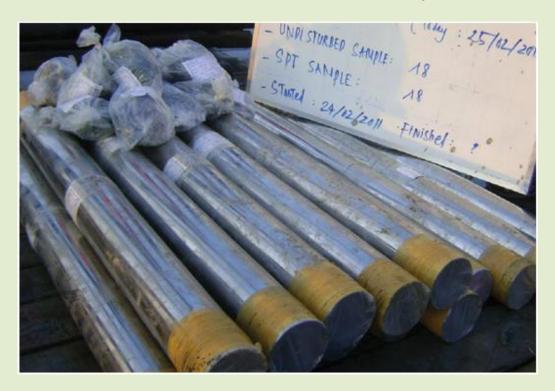

#### COMPANY PROFILE

**Piston sampler** 

**Rock core** 

**Direct shear test** 

**Consolidation test** 

Master - loader HM

**Automated triaxial testing** 

Disturbed sample was taken from SPT tool

The rotary core drilling

Undisturbed samples in steel tubes