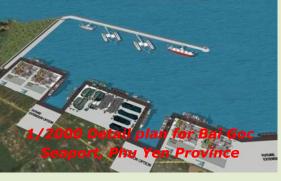

### **Typical projects**

| No | Name of Project                                                                | Client                                                 | Location                    | Work item                                                                                                  |
|----|--------------------------------------------------------------------------------|--------------------------------------------------------|-----------------------------|------------------------------------------------------------------------------------------------------------|
|    |                                                                                |                                                        |                             |                                                                                                            |
| 01 | Hong Thuan Port                                                                | Hong Thuan Trading<br>Construction<br>Services Co.,Ltd | Ba Ria Vung<br>Tau Province | Topographic survey and support for obtainment of approval on 1/500 detail plan for the port                |
| 02 | Ham Rong Gas<br>Pipeline                                                       | Haskoning Vietnam<br>Co., Ltd.                         | Thai Binh<br>Province       | Topographic survey and Offshore geotechnical investigation                                                 |
| 03 | 1/2000 Detail<br>planning of Hoa Tam<br>Industrial Zone and<br>Bai Goc Seaport | Hiep Hoa Phat JSC                                      | Phu Yen<br>Province         | Topographic survey, Geophysics survey, Metocean data collection and Offshore geotechnical investigation    |
| 04 | Son My LNG<br>Receiving Terminal<br>Project                                    | Orogenic GeoExpro<br>(S) Pte, Ltd.<br>(Malaysia)       | Binh Thuan<br>Province      | Topographic survey and Offshore geotechnical investigation                                                 |
| 05 | LNG Receiving Terminal Project: Location selection study                       | Haskoning Vietnam<br>Co., Ltd.                         | Binh Thuan<br>Province      | Topographic survey and Offshore geotechnical investigation                                                 |
| 06 | LNG Receiving<br>Terminal Project:<br>Location selection<br>study              | Haskoning Vietnam<br>Co., Ltd.                         | Soai Rap,<br>HCM City       | Topographic and Bathymetric survey, Metocean and Geotechnical survey                                       |
| 07 | Ninh Thuan 1<br>Nuclear Power Plant                                            | Power Engineering<br>Consulting JSC 3<br>(PECC3)       | Ninh Thuan<br>Province      | Leasing Jack up for geotechnical investigation work                                                        |
| 08 | Ninh Thuan 1<br>Nuclear Power Plant                                            | Power Engineering<br>Consulting JSC 3<br>(PECC3)       | Ninh Thuan<br>Province      | Offshore geotechnical investigation                                                                        |
| 09 | The 1/2000 detail<br>Plan for Bai Goc, Phu<br>Yen Province                     | Haskoning Vietnam<br>Co., Ltd.                         | Phu Yen<br>Province         | Preparing 1/2000 detail<br>plan of Bai Goc Seaport,<br>Phu Yen Province                                    |
| 10 | Improvement of LPG<br>Terminal, Dinh Vu,<br>Hai Phong                          | PetroVietnam<br>(PVE PMB)                              | Hai Phong<br>Province       | Topographic survey and Geotechnical investigation                                                          |
| 11 | ThepViet - Steel<br>Plant                                                      | ThepViet Steel<br>Corporation                          | Ba Ria Vung<br>Tau Province | Topographic survey and<br>Geotechnical investigation<br>Preparing FS study, Basic<br>design and EIA report |